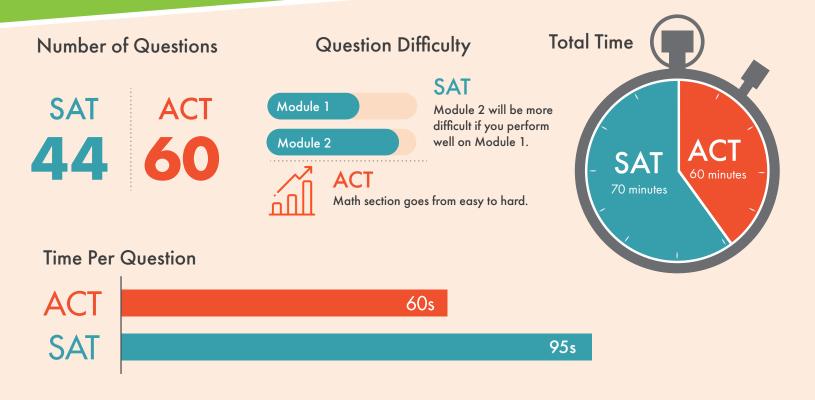

#### Formulas

The SAT provides a reference of common formulas in the testing application.

The ACT does not provide formulas for reference.

applerouth

The digital SAT Math modules include 44 questions total. About 25% of these are student-produced response questions (i.e., grid-in), and the rest are multiple-choice.