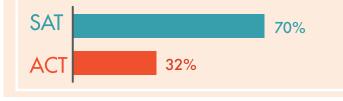

## **READING/WRITING/ENGLISH**

Do the Reading/Writing/English sections have

ACT

No, only on the

Science section

SAT

Yes, 3 to 5 Command

of Evidence questions