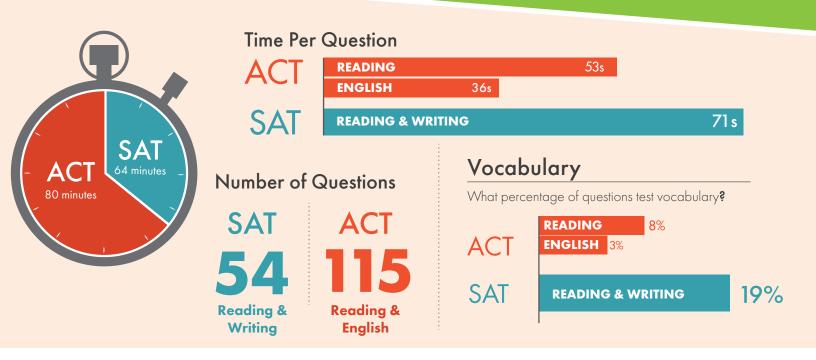

## **READING/WRITING/ENGLISH**

Do the Reading/Writing/English sections have

ACT

No, only on the

Science section

SAT

Yes, 3 to 5 Command

of Evidence questions