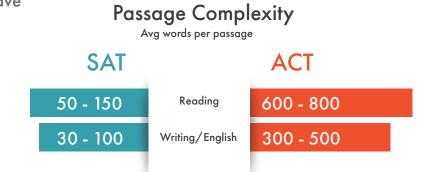

use graphs.

| Number o | Reading Passages                                                                                                                                                                                                                                                                                                                                                                                                                                                                                                                                                                                                                                                                                                                                                                                                                                                                                                                                                                                                                                                                                                                                                                                                                                                                                                                                                                                                                                                                                                                                                                                                                                                                                                                                                                                                                                                                                                                                                                                                                                                                                                              | Topics Covered                                                                                                                                                                                                                 |
|----------|-------------------------------------------------------------------------------------------------------------------------------------------------------------------------------------------------------------------------------------------------------------------------------------------------------------------------------------------------------------------------------------------------------------------------------------------------------------------------------------------------------------------------------------------------------------------------------------------------------------------------------------------------------------------------------------------------------------------------------------------------------------------------------------------------------------------------------------------------------------------------------------------------------------------------------------------------------------------------------------------------------------------------------------------------------------------------------------------------------------------------------------------------------------------------------------------------------------------------------------------------------------------------------------------------------------------------------------------------------------------------------------------------------------------------------------------------------------------------------------------------------------------------------------------------------------------------------------------------------------------------------------------------------------------------------------------------------------------------------------------------------------------------------------------------------------------------------------------------------------------------------------------------------------------------------------------------------------------------------------------------------------------------------------------------------------------------------------------------------------------------------|--------------------------------------------------------------------------------------------------------------------------------------------------------------------------------------------------------------------------------|
| SAT      | 25-29 (ESCHE) | • Literature • Social Science • Poetry<br>• Nat. Science • History • Humanities<br>Distribution of topics varies. Easier adaptive modules tend to<br>focus on literature; harder adaptove modules tend to focus on humanities. |
| ACT      | Image: An and the second se                 | <ul> <li>Prose Fiction</li> <li>Social Science</li> <li>Natural Science</li> <li>ACT Reading passage topics are consistent and appear in the same order on each test.</li> </ul>                                               |