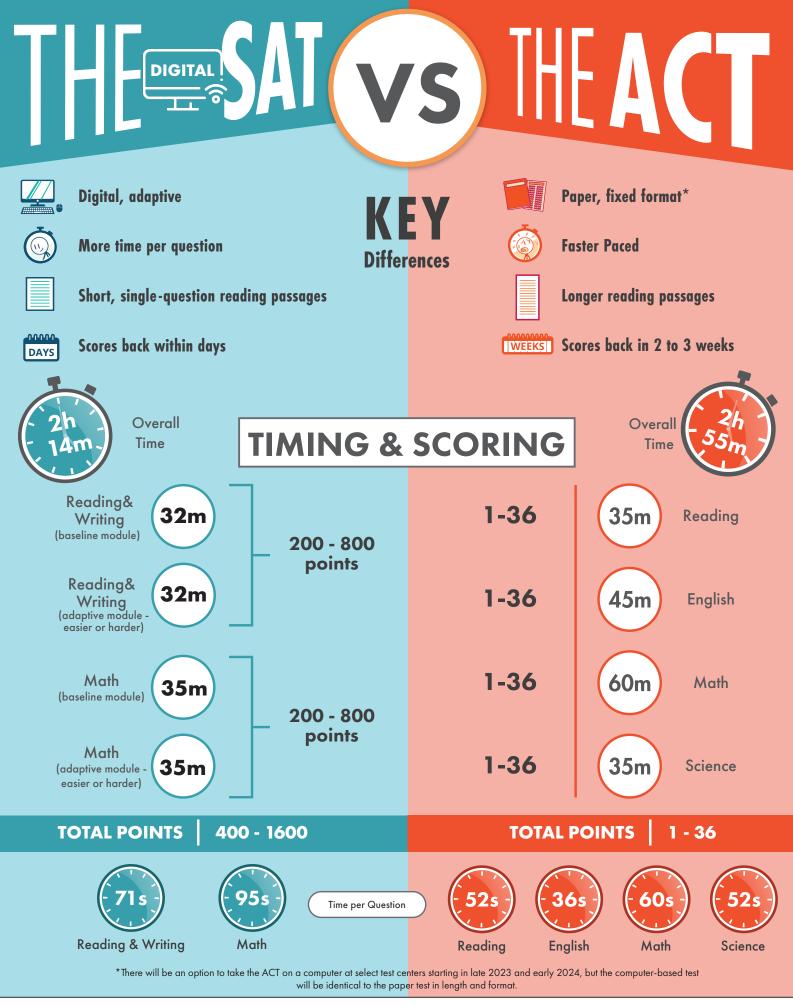

#### Formulas

The SAT provides a reference of common formulas in the testing application.

The ACT does not provide formulas for reference.

applerouth

The digital SAT Math modules include 44 questions total. About 25% of these are student-produced response questions (i.e., grid-in), and the rest are multiple-choice.

#### Algebra Focus

The SAT has a much greater emphasis on Algebra, as well as Data Analysis questions that ask you to incorporate information from tables and charts into your calculations. In contrast, the ACT focuses more on Geometry and Pre-Algebra.

## **READING/WRITING/ENGLISH**

Do the Reading/Writing/English sections have

ACT

No, only on the

Science section

SAT

Yes, 3 to 5 Command

of Evidence questions